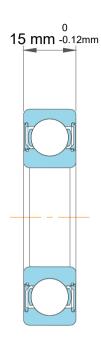

|             | Part Number | W 6304, Stainless Steel Deep Groove<br>Ball Bearings |
|-------------|-------------|------------------------------------------------------|
| s<br>,<br>r | Size        | 20 mm x 52 mm x 15 mm                                |
| е           | Brand       | TFL                                                  |