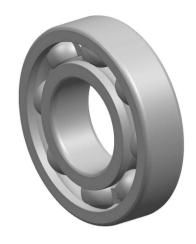

|             | Part Number | W 6304, Stainless Steel Deep Groove<br>Ball Bearings |
|-------------|-------------|------------------------------------------------------|
| s<br>,<br>r | Size        | 20 mm x 52 mm x 15 mm                                |
| е           | Brand       | TFL                                                  |