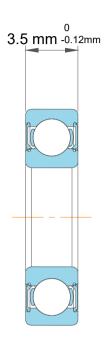

|             | Part Number | Groove Ball Bearings  |
|-------------|-------------|-----------------------|
| s<br>,<br>r | Size        | 8 mm x 14 mm x 3.5 mm |
| е           | Brand       | TFL                   |