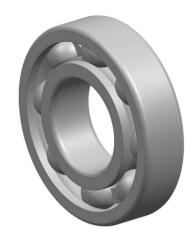

W 627/9 V Stainless Steel Doon

|             | Part Number | Groove Ball Bearings  |
|-------------|-------------|-----------------------|
| s<br>,<br>r | Size        | 8 mm x 14 mm x 3.5 mm |
| е           | Brand       | TFL                   |