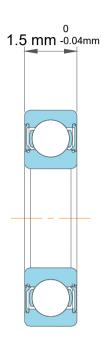

| 1                  | Part Number | W 638/1, Stainless Steel Deep Groove<br>Ball Bearings |
|--------------------|-------------|-------------------------------------------------------|
| ,<br>es<br>6,<br>r | Size        | 1 mm x 3 mm x 1.5 mm                                  |
| le                 | Brand       | TFL                                                   |