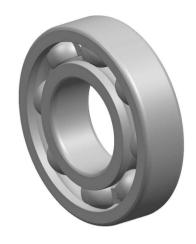

| 1                  | Part Number | W 638/1, Stainless Steel Deep Groove<br>Ball Bearings |
|--------------------|-------------|-------------------------------------------------------|
| ,<br>es<br>6,<br>r | Size        | 1 mm x 3 mm x 1.5 mm                                  |
| le                 | Brand       | TFL                                                   |