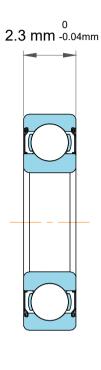

| 1                  | Part Number | W 638/2-2Z, Stainless Steel Deep<br>Groove Ball Bearings |
|--------------------|-------------|----------------------------------------------------------|
| ,<br>es<br>s,<br>r | Size        | 2 mm x 5 mm x 2.3 mm                                     |
| le                 | Brand       | TFL                                                      |