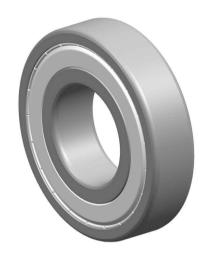

| 1                  | Part Number | W 638/2-2Z, Stainless Steel Deep<br>Groove Ball Bearings |
|--------------------|-------------|----------------------------------------------------------|
| ,<br>es<br>s,<br>r | Size        | 2 mm x 5 mm x 2.3 mm                                     |
| le                 | Brand       | TFL                                                      |