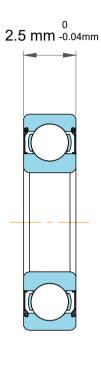

| 1                  | Part Number | Groove Ball Bearings |
|--------------------|-------------|----------------------|
| ,<br>es<br>s,<br>r | Size        | 2 mm x 5 mm x 2.5 mm |
| le                 | Brand       | TFL                  |