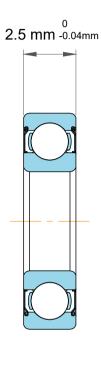

| 1                  | Part Number | Groove Ball Bearings   |
|--------------------|-------------|------------------------|
| ,<br>es<br>6,<br>r | Size        | 1.2 mm x 4 mm x 2.5 mm |
| le                 | Brand       | TFL                    |