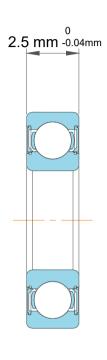

|             | Part Number | WBB1-8701, Stainless Steel Deep<br>Groove Ball Bearings |
|-------------|-------------|---------------------------------------------------------|
| s<br>,<br>r | Size        | 2 mm x 7 mm x 2.5 mm                                    |
| е           | Brand       | TFL                                                     |