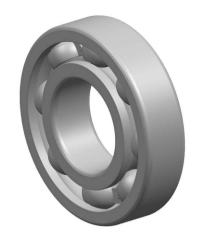

| 1<br>1.            | Part Number | Groove Ball Bearings   |
|--------------------|-------------|------------------------|
| ,<br>es<br>s,<br>r | Size        | 2.5 mm x 8 mm x 2.5 mm |
| le                 | Brand       | TFL                    |