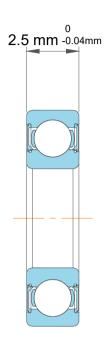

| 1<br>1.            | Part Number | Groove Ball Bearings   |
|--------------------|-------------|------------------------|
| ,<br>es<br>s,<br>r | Size        | 2.5 mm x 8 mm x 2.5 mm |
| le                 | Brand       | TFL                    |