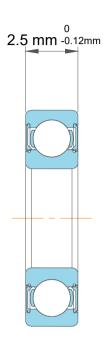

|             | Part Number | Groove Ball Bearings |
|-------------|-------------|----------------------|
| s<br>,<br>r | Size        | 3 mm x 8 mm x 2.5 mm |
| е           | Brand       | TFL                  |