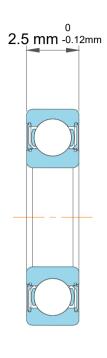

| 1                  | Part Number | Groove Ball Bearings |
|--------------------|-------------|----------------------|
| ,<br>es<br>i,<br>r | Size        | 3 mm x 9 mm x 2.5 mm |
| e                  | Brand       | TFL                  |