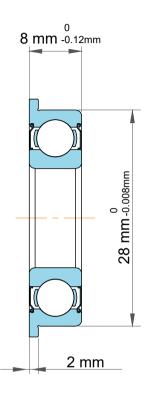

| 1                  | Part Number | Bearings             |
|--------------------|-------------|----------------------|
| ,<br>es<br>i,<br>r | Size        | 12 mm x 28 mm x 8 mm |
| e                  | Brand       | TFL                  |