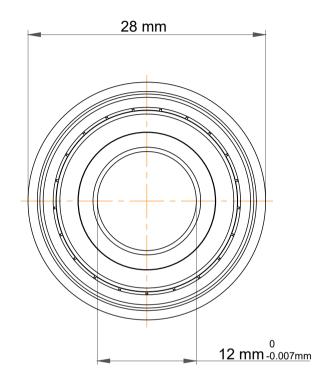

| 1                  | Part Number | Bearings             |
|--------------------|-------------|----------------------|
| ,<br>es<br>i,<br>r | Size        | 12 mm x 28 mm x 8 mm |
| e                  | Brand       | TFL                  |