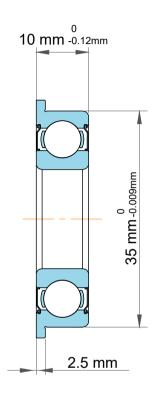

| 1                  | Part Number | F6003zz, Standard Flanged Ball<br>Bearings |
|--------------------|-------------|--------------------------------------------|
| ,<br>es<br>6,<br>r | Size        | 17 mm x 35 mm x 10 mm                      |
| le                 | Brand       | TFL                                        |