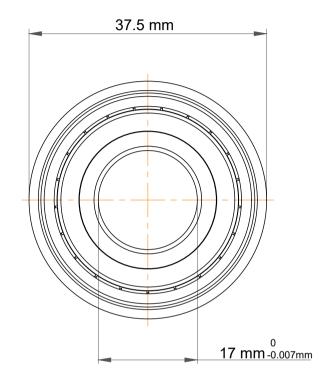

| 1                  | Part Number | F6003zz, Standard Flanged Ball<br>Bearings |
|--------------------|-------------|--------------------------------------------|
| ,<br>es<br>6,<br>r | Size        | 17 mm x 35 mm x 10 mm                      |
| le                 | Brand       | TFL                                        |