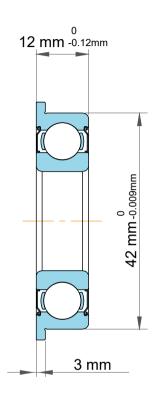

| 1                  | Part Number | Bearings              |
|--------------------|-------------|-----------------------|
| ,<br>es<br>i,<br>r | Size        | 20 mm x 42 mm x 12 mm |
| e                  | Brand       | TFL                   |