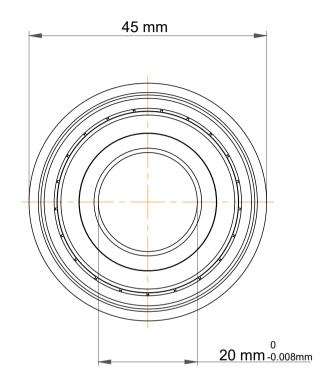

| 1                  | Part Number | Bearings              |
|--------------------|-------------|-----------------------|
| ,<br>es<br>i,<br>r | Size        | 20 mm x 42 mm x 12 mm |
| e                  | Brand       | TFL                   |