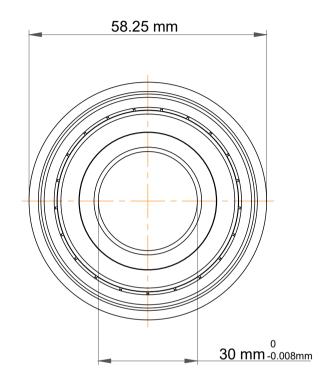

| 1                  | Part Number | Bearings              |  |
|--------------------|-------------|-----------------------|--|
| ,<br>es<br>i,<br>r | Size        | 30 mm x 55 mm x 13 mm |  |
| e                  | Brand       | TFL                   |  |