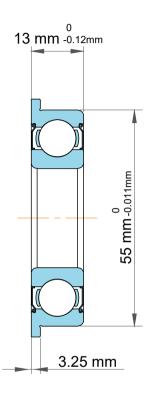

| 1                  | Part Number | Bearings              |  |
|--------------------|-------------|-----------------------|--|
| ,<br>es<br>i,<br>r | Size        | 30 mm x 55 mm x 13 mm |  |
| e                  | Brand       | TFL                   |  |