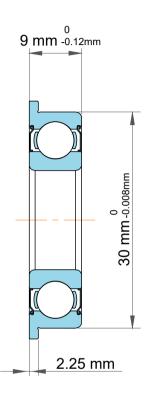

|                                                                                                                                                                                                                                                                                                                   | is file and any associated information<br>and specifications are provided for<br>erence and evaluation purposes only, | Part Number          | F6200ZZ, Standard Flanged Ball<br>Bearings |
|-------------------------------------------------------------------------------------------------------------------------------------------------------------------------------------------------------------------------------------------------------------------------------------------------------------------|-----------------------------------------------------------------------------------------------------------------------|----------------------|--------------------------------------------|
| and is subject to change without notice. TFL makes no representations, warranties or guarantees as to the appropriateness, accuracy, completeness, or suitability for any purpose, of the file, information or specifications. You are solely responsible for the use of the file, information or specifications. |                                                                                                                       | 10 mm x 30 mm x 9 mm |                                            |
|                                                                                                                                                                                                                                                                                                                   | Brand                                                                                                                 | TFL                  |                                            |