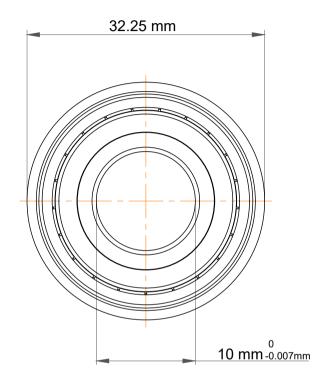

|                                                                                                                                                                                                                                                                                                                   | is file and any associated information<br>and specifications are provided for<br>erence and evaluation purposes only, | Part Number          | F6200ZZ, Standard Flanged Ball<br>Bearings |
|-------------------------------------------------------------------------------------------------------------------------------------------------------------------------------------------------------------------------------------------------------------------------------------------------------------------|-----------------------------------------------------------------------------------------------------------------------|----------------------|--------------------------------------------|
| and is subject to change without notice. TFL makes no representations, warranties or guarantees as to the appropriateness, accuracy, completeness, or suitability for any purpose, of the file, information or specifications. You are solely responsible for the use of the file, information or specifications. |                                                                                                                       | 10 mm x 30 mm x 9 mm |                                            |
|                                                                                                                                                                                                                                                                                                                   | Brand                                                                                                                 | TFL                  |                                            |