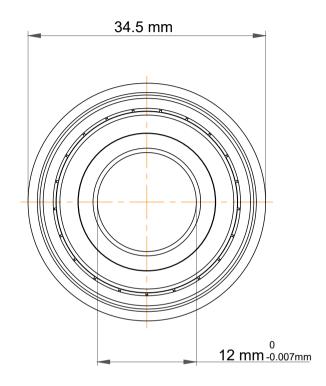

| 1                  | Part Number | F6201ZZ, Standard Flanged Ball<br>Bearings |
|--------------------|-------------|--------------------------------------------|
| ,<br>es<br>i,<br>r | Size        | 12 mm x 32 mm x 10 mm                      |
| e                  | Brand       | TFL                                        |