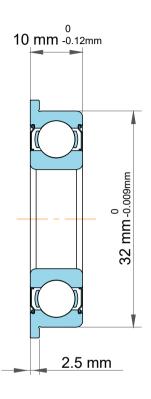

| 1                  | Part Number | F6201ZZ, Standard Flanged Ball<br>Bearings |
|--------------------|-------------|--------------------------------------------|
| ,<br>es<br>i,<br>r | Size        | 12 mm x 32 mm x 10 mm                      |
| e                  | Brand       | TFL                                        |