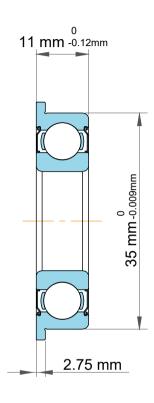

|             | Part Number | F6202ZZ, Standard Flanged Ball<br>Bearings |
|-------------|-------------|--------------------------------------------|
| s<br>,<br>r | Size        | 15 mm x 35 mm x 11 mm                      |
| e           | Brand       | TFL                                        |