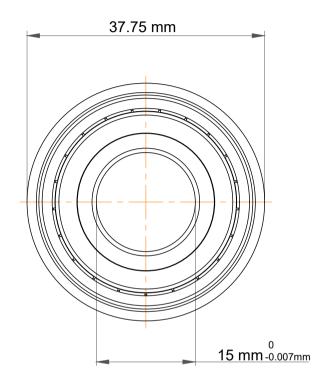

|             | Part Number | F6202ZZ, Standard Flanged Ball<br>Bearings |
|-------------|-------------|--------------------------------------------|
| s<br>,<br>r | Size        | 15 mm x 35 mm x 11 mm                      |
| e           | Brand       | TFL                                        |