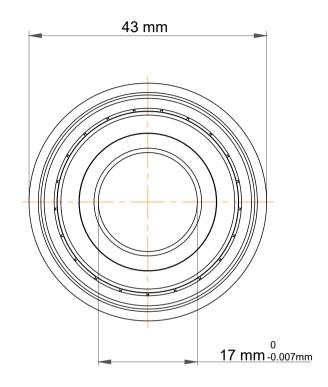

| )<br>/.            | Part Number | F6203ZZ, Standard Flanged Ball<br>Bearings |
|--------------------|-------------|--------------------------------------------|
| ,<br>es<br>s,<br>r | Size        | 17 mm x 40 mm x 12 mm                      |
| le                 | Brand       | TFL                                        |