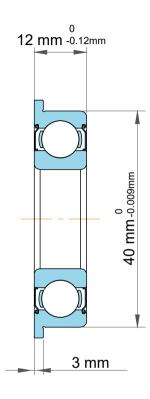

| )<br>/.            | Part Number | F6203ZZ, Standard Flanged Ball<br>Bearings |
|--------------------|-------------|--------------------------------------------|
| ,<br>es<br>s,<br>r | Size        | 17 mm x 40 mm x 12 mm                      |
| le                 | Brand       | TFL                                        |