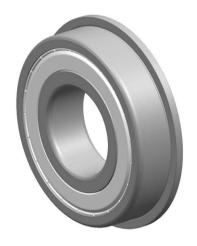

| 1                  | Part Number | F6205ZZ, Standard Flanged Ball<br>Bearings |
|--------------------|-------------|--------------------------------------------|
| ,<br>es<br>s,<br>r | Size        | 25 mm x 52 mm x 15 mm                      |
| le                 | Brand       | TFL                                        |