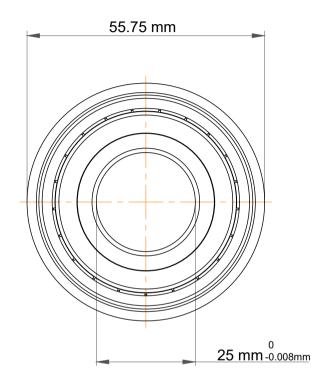

| 1                  | Part Number | F6205ZZ, Standard Flanged Ball<br>Bearings |
|--------------------|-------------|--------------------------------------------|
| ,<br>es<br>s,<br>r | Size        | 25 mm x 52 mm x 15 mm                      |
| le                 | Brand       | TFL                                        |