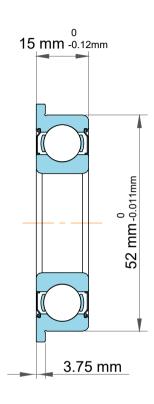

| 1                  | Part Number | F6205ZZ, Standard Flanged Ball<br>Bearings |
|--------------------|-------------|--------------------------------------------|
| ,<br>es<br>s,<br>r | Size        | 25 mm x 52 mm x 15 mm                      |
| le                 | Brand       | TFL                                        |