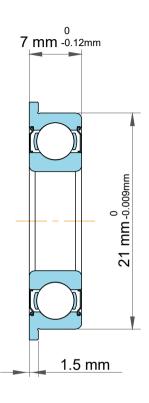

| 1                  | Part Number | Bearings             |
|--------------------|-------------|----------------------|
| ,<br>es<br>s,<br>r | Size        | 12 mm x 21 mm x 7 mm |
| le                 | Brand       | TFL                  |