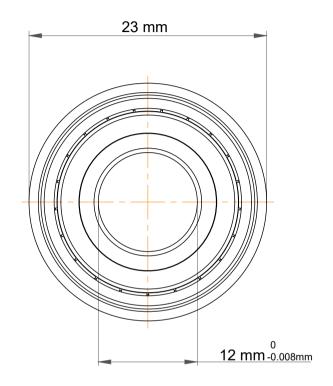

| 1                  | Part Number | Bearings             |
|--------------------|-------------|----------------------|
| ,<br>es<br>s,<br>r | Size        | 12 mm x 21 mm x 7 mm |
| le                 | Brand       | TFL                  |