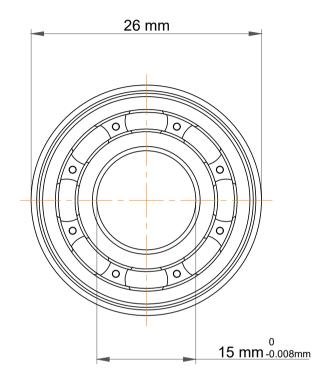

| 1                  | Part Number | Bearings             |
|--------------------|-------------|----------------------|
| ,<br>es<br>s,<br>r | Size        | 15 mm x 26 mm x 7 mm |
| le                 | Brand       | TFL                  |