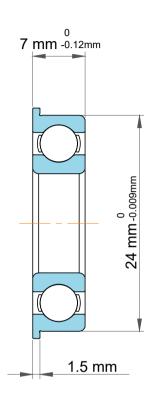

| 1                  | Part Number | Bearings             |
|--------------------|-------------|----------------------|
| ,<br>es<br>s,<br>r | Size        | 15 mm x 26 mm x 7 mm |
| le                 | Brand       | TFL                  |