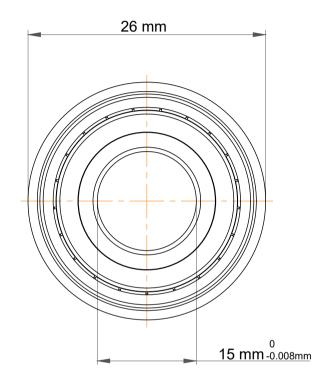

| 1                  | Part Number | F63802ZZ,Standard Flanged Ball<br>Bearings |
|--------------------|-------------|--------------------------------------------|
| ,<br>es<br>s,<br>r | Size        | 15 mm x 24 mm x 7 mm                       |
| le                 | Brand       | TFL                                        |