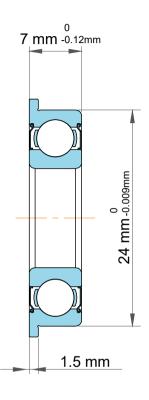

| 1                  | Part Number | F63802ZZ,Standard Flanged Ball<br>Bearings |
|--------------------|-------------|--------------------------------------------|
| ,<br>es<br>s,<br>r | Size        | 15 mm x 24 mm x 7 mm                       |
| le                 | Brand       | TFL                                        |