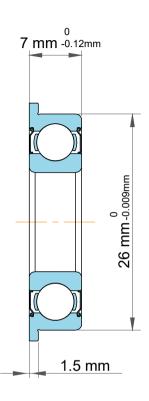

| 1                  | Part Number | Bearings             |
|--------------------|-------------|----------------------|
| ,<br>es<br>i,<br>r | Size        | 17 mm x 26 mm x 7 mm |
| e                  | Brand       | TFL                  |