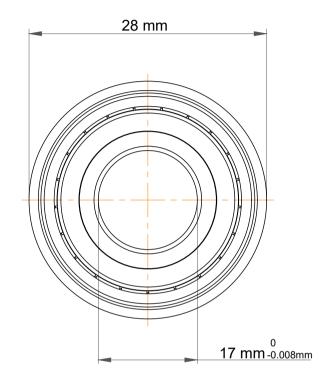

| 1                  | Part Number | Bearings             |
|--------------------|-------------|----------------------|
| ,<br>es<br>i,<br>r | Size        | 17 mm x 26 mm x 7 mm |
| e                  | Brand       | TFL                  |