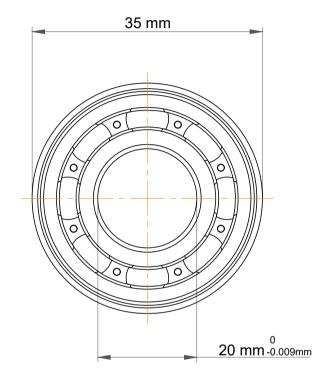

| 1                  | Part Number | F63804, Standard Flanged Ball<br>Bearings |
|--------------------|-------------|-------------------------------------------|
| ,<br>es<br>s,<br>r | Size        | 20 mm x 35 mm x 10 mm                     |
| .e                 | Brand       | TFL                                       |