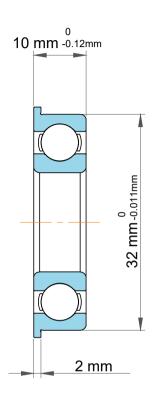

| 1                  | Part Number | F63804, Standard Flanged Ball<br>Bearings |
|--------------------|-------------|-------------------------------------------|
| ,<br>es<br>s,<br>r | Size        | 20 mm x 35 mm x 10 mm                     |
| .e                 | Brand       | TFL                                       |