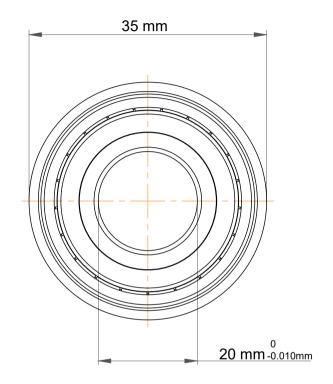

| 1                  | Part Number | Bearings              |
|--------------------|-------------|-----------------------|
| ,<br>es<br>i,<br>r | Size        | 20 mm x 32 mm x 10 mm |
| e                  | Brand       | TFL                   |