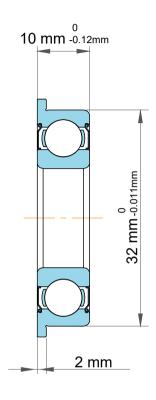

| 1                  | Part Number | Bearings              |
|--------------------|-------------|-----------------------|
| ,<br>es<br>i,<br>r | Size        | 20 mm x 32 mm x 10 mm |
| e                  | Brand       | TFL                   |