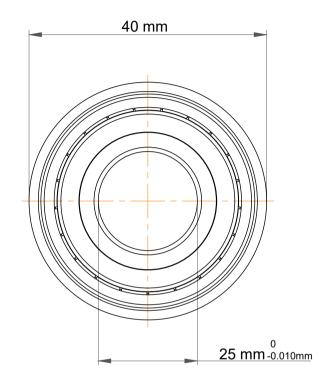

| 1<br>1.            | Part Number | Bearings              |
|--------------------|-------------|-----------------------|
| ,<br>es<br>s,<br>r | Size        | 25 mm x 37 mm x 10 mm |
| le                 | Brand       | TFL                   |