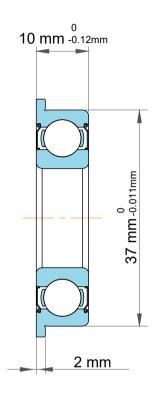

| 1<br>1.            | Part Number | Bearings              |
|--------------------|-------------|-----------------------|
| ,<br>es<br>s,<br>r | Size        | 25 mm x 37 mm x 10 mm |
| le                 | Brand       | TFL                   |