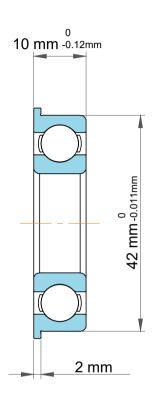

| n<br>y,                        | Part Number | F63806, Standard Flanged Ball<br>Bearings |
|--------------------------------|-------------|-------------------------------------------|
| ies<br>ies<br>is,<br>or<br>ole | Size        | 30 mm x 45 mm x 10 mm                     |
|                                | Brand       | TFL                                       |