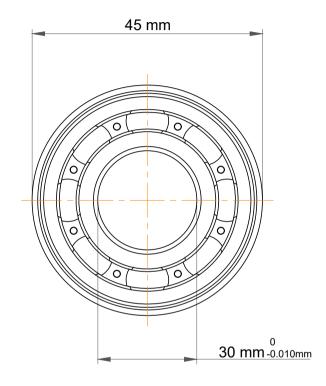

| n<br>y,                        | Part Number | F63806, Standard Flanged Ball<br>Bearings |
|--------------------------------|-------------|-------------------------------------------|
| ies<br>ies<br>is,<br>or<br>ole | Size        | 30 mm x 45 mm x 10 mm                     |
|                                | Brand       | TFL                                       |