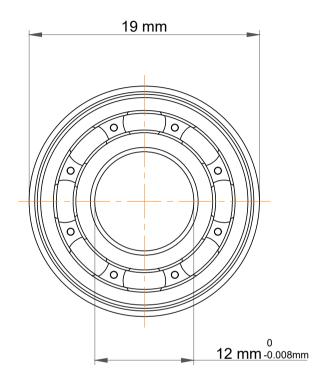

| 1                  | Part Number | Bearings             |
|--------------------|-------------|----------------------|
| ,<br>es<br>i,<br>r | Size        | 12 mm x 19 mm x 4 mm |
| .e                 | Brand       | TFL                  |