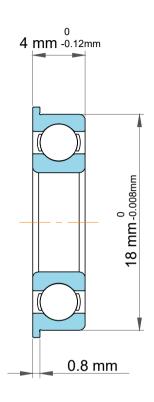

| 1                  | Part Number | Bearings             |
|--------------------|-------------|----------------------|
| ,<br>es<br>i,<br>r | Size        | 12 mm x 19 mm x 4 mm |
| .e                 | Brand       | TFL                  |