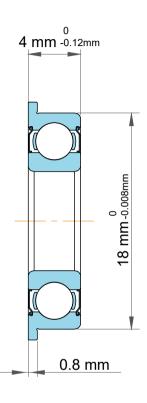

| 1                  | Part Number | Bearings             |  |
|--------------------|-------------|----------------------|--|
| ,<br>es<br>i,<br>r | Size        | 12 mm x 18 mm x 4 mm |  |
| e                  | Brand       | TFL                  |  |