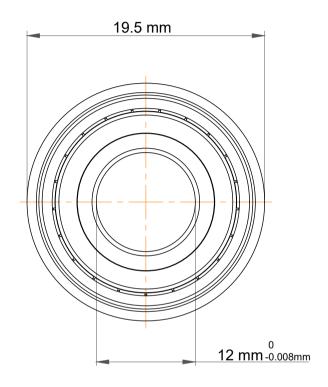

| 1                  | Part Number | Bearings             |  |
|--------------------|-------------|----------------------|--|
| ,<br>es<br>i,<br>r | Size        | 12 mm x 18 mm x 4 mm |  |
| e                  | Brand       | TFL                  |  |