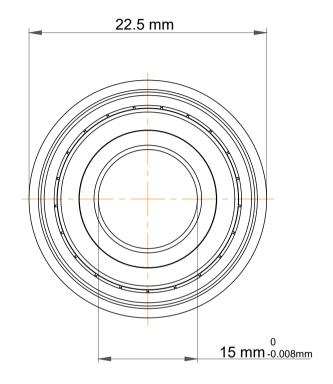

|             | Part Number | F6702ZZ, Standard Flanged Ball<br>Bearings |
|-------------|-------------|--------------------------------------------|
| s<br>,<br>r | Size        | 15 mm x 21 mm x 4 mm                       |
| e           | Brand       | TFL                                        |