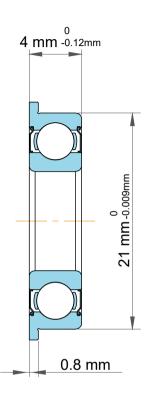

|             | Part Number | F6702ZZ, Standard Flanged Ball<br>Bearings |
|-------------|-------------|--------------------------------------------|
| s<br>,<br>r | Size        | 15 mm x 21 mm x 4 mm                       |
| e           | Brand       | TFL                                        |