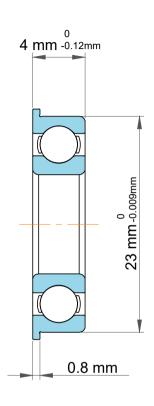

| 1                  | Part Number | F6703, Standard Flanged Ball<br>Bearings |
|--------------------|-------------|------------------------------------------|
| ,<br>es<br>i,<br>r | Size        | 17 mm x 24 mm x 4 mm                     |
| .e                 | Brand       | TFL                                      |