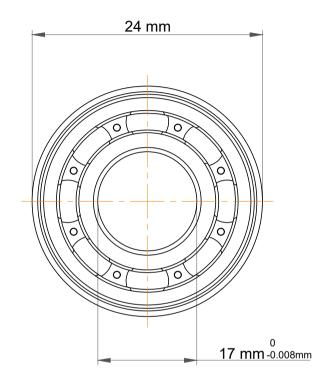

| 1                  | Part Number | F6703, Standard Flanged Ball<br>Bearings |
|--------------------|-------------|------------------------------------------|
| ,<br>es<br>i,<br>r | Size        | 17 mm x 24 mm x 4 mm                     |
| .e                 | Brand       | TFL                                      |