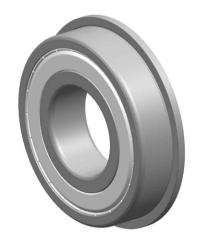

|             | Part Number | F6703ZZ, Standard Flanged Ball<br>Bearings |
|-------------|-------------|--------------------------------------------|
| s<br>,<br>r | Size        | 17 mm x 23 mm x 4 mm                       |
| e           | Brand       | TFL                                        |