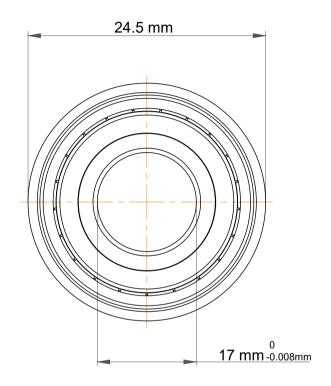

|             | Part Number | F6703ZZ, Standard Flanged Ball<br>Bearings |
|-------------|-------------|--------------------------------------------|
| s<br>,<br>r | Size        | 17 mm x 23 mm x 4 mm                       |
| e           | Brand       | TFL                                        |