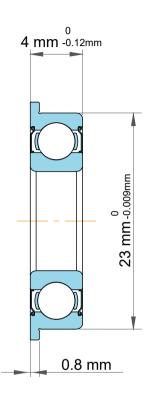

|             | Part Number | F6703ZZ, Standard Flanged Ball<br>Bearings |
|-------------|-------------|--------------------------------------------|
| s<br>,<br>r | Size        | 17 mm x 23 mm x 4 mm                       |
| e           | Brand       | TFL                                        |