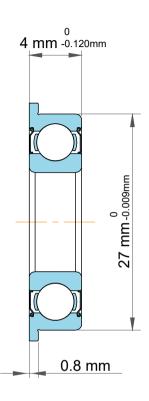

|   | Part Number | F6704ZZ, Standard Flanged Ball<br>Bearings |
|---|-------------|--------------------------------------------|
| s | Size        | 20 mm x 27 mm x 4 mm                       |
| е | Brand       | TFL                                        |