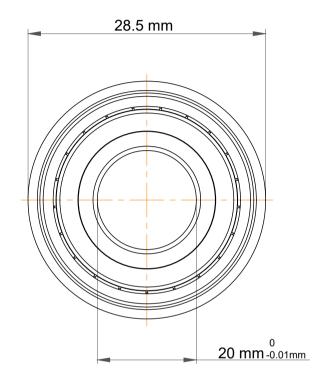

|   | Part Number | F6704ZZ, Standard Flanged Ball<br>Bearings |
|---|-------------|--------------------------------------------|
| s | Size        | 20 mm x 27 mm x 4 mm                       |
| е | Brand       | TFL                                        |