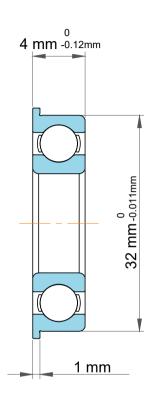

| ı                  | Part Number | F6705, Standard Flanged Ball<br>Bearings |
|--------------------|-------------|------------------------------------------|
| ,<br>es<br>i,<br>r | Size        | 25 mm x 34 mm x 4 mm                     |
| .e                 | Brand       | TFL                                      |