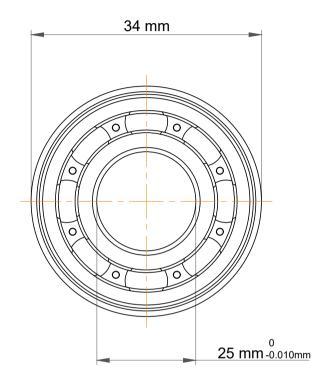

| ı                  | Part Number | F6705, Standard Flanged Ball<br>Bearings |
|--------------------|-------------|------------------------------------------|
| ,<br>es<br>i,<br>r | Size        | 25 mm x 34 mm x 4 mm                     |
| .e                 | Brand       | TFL                                      |