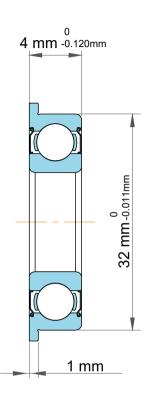

| 1                  | Part Number | Bearings             |
|--------------------|-------------|----------------------|
| ,<br>es<br>i,<br>r | Size        | 25 mm x 32 mm x 4 mm |
| e                  | Brand       | TFL                  |