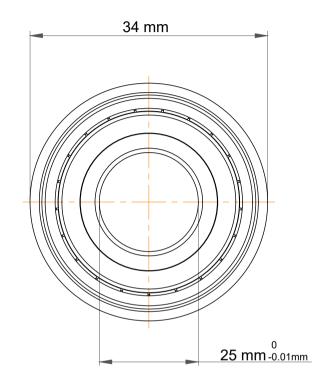

| 1                  | Part Number | Bearings             |
|--------------------|-------------|----------------------|
| ,<br>es<br>i,<br>r | Size        | 25 mm x 32 mm x 4 mm |
| e                  | Brand       | TFL                  |