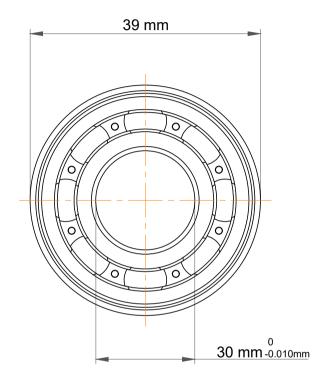

| n<br>y,              | Part Number | F6706, Standard Flanged Ball<br>Bearings |
|----------------------|-------------|------------------------------------------|
| e.<br>es<br>s,<br>or | Size        | 30 mm x 39 mm x 4 mm                     |
| le                   | Brand       | TFL                                      |