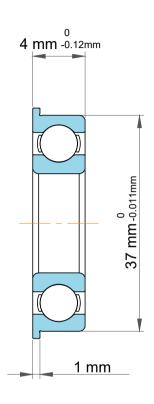

| n<br>y,              | Part Number | F6706, Standard Flanged Ball<br>Bearings |
|----------------------|-------------|------------------------------------------|
| e.<br>es<br>s,<br>or | Size        | 30 mm x 39 mm x 4 mm                     |
| le                   | Brand       | TFL                                      |