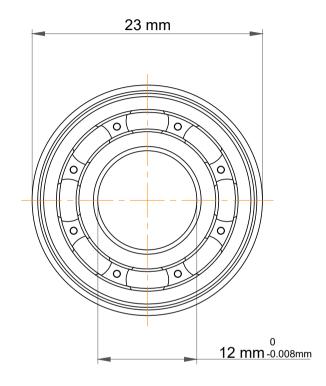

| 1                  | Part Number | F6801, Standard Flanged Ball<br>Bearings |
|--------------------|-------------|------------------------------------------|
| ,<br>es<br>i,<br>r | Size        | 12 mm x 23 mm x 5 mm                     |
| .e                 | Brand       | TFL                                      |