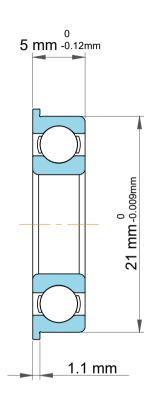

| 1                  | Part Number | F6801, Standard Flanged Ball<br>Bearings |
|--------------------|-------------|------------------------------------------|
| ,<br>es<br>i,<br>r | Size        | 12 mm x 23 mm x 5 mm                     |
| .e                 | Brand       | TFL                                      |