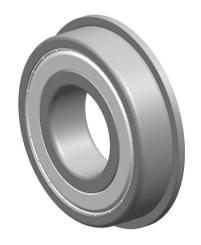

|             | Part Number | F6802ZZ, Standard Flanged Ball<br>Bearings |
|-------------|-------------|--------------------------------------------|
| s<br>,<br>r | Size        | 15 mm x 24 mm x 5 mm                       |
| e           | Brand       | TFL                                        |