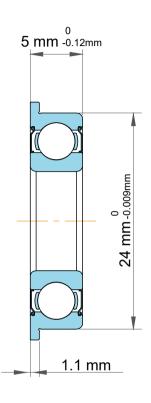

|             | Part Number | F6802ZZ, Standard Flanged Ball<br>Bearings |
|-------------|-------------|--------------------------------------------|
| s<br>,<br>r | Size        | 15 mm x 24 mm x 5 mm                       |
| e           | Brand       | TFL                                        |