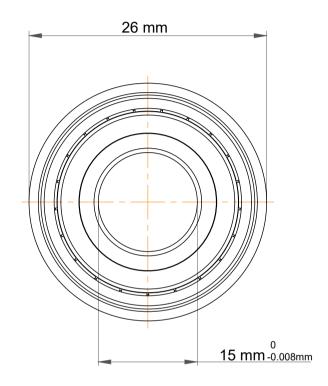

|             | Part Number | F6802ZZ, Standard Flanged Ball<br>Bearings |
|-------------|-------------|--------------------------------------------|
| s<br>,<br>r | Size        | 15 mm x 24 mm x 5 mm                       |
| e           | Brand       | TFL                                        |