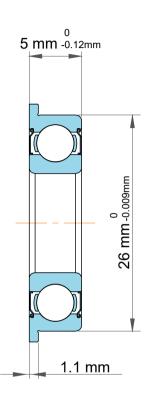

|             | Part Number | Bearings             |  |
|-------------|-------------|----------------------|--|
| s<br>,<br>r | Size        | 17 mm x 26 mm x 5 mm |  |
| е           | Brand       | TFL                  |  |