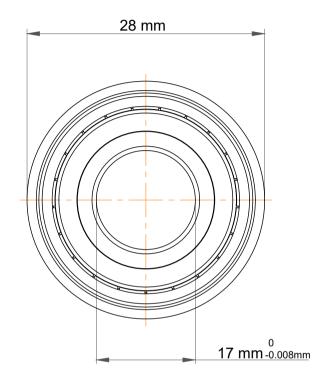

|             | Part Number | Bearings             |  |
|-------------|-------------|----------------------|--|
| s<br>,<br>r | Size        | 17 mm x 26 mm x 5 mm |  |
| е           | Brand       | TFL                  |  |