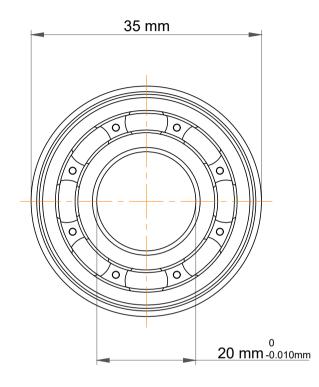

| n<br>/,        | Part Number | F6804, Standard Flanged Ball<br>Bearings |
|----------------|-------------|------------------------------------------|
| es<br>es<br>s, | Size        | 20 mm x 35 mm x 7 mm                     |
| le             | Brand       | TFL                                      |