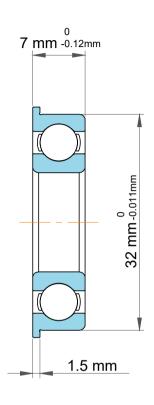

| n<br>/,        | Part Number | F6804, Standard Flanged Ball<br>Bearings |
|----------------|-------------|------------------------------------------|
| es<br>es<br>s, | Size        | 20 mm x 35 mm x 7 mm                     |
| le             | Brand       | TFL                                      |