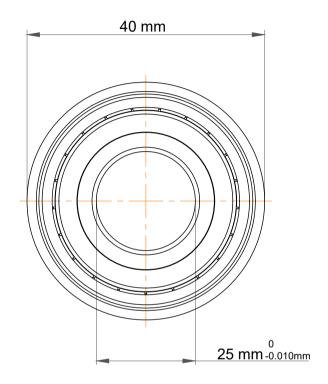

| 1                  | Part Number | Bearings             |
|--------------------|-------------|----------------------|
| ,<br>es<br>i,<br>r | Size        | 25 mm x 37 mm x 7 mm |
| e                  | Brand       | TFL                  |