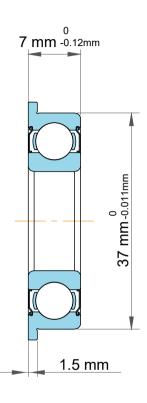

| 1                  | Part Number | Bearings             |
|--------------------|-------------|----------------------|
| ,<br>es<br>i,<br>r | Size        | 25 mm x 37 mm x 7 mm |
| e                  | Brand       | TFL                  |