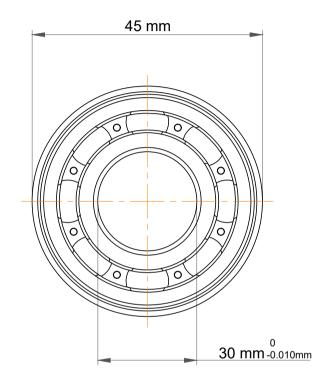

|                    | Part Number | Bearings             |
|--------------------|-------------|----------------------|
| ,<br>es<br>i,<br>r | Size        | 30 mm x 45 mm x 7 mm |
| .e                 | Brand       | TFL                  |