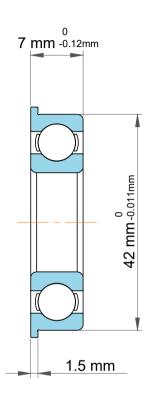

|                    | Part Number | Bearings             |
|--------------------|-------------|----------------------|
| ,<br>es<br>i,<br>r | Size        | 30 mm x 45 mm x 7 mm |
| .e                 | Brand       | TFL                  |