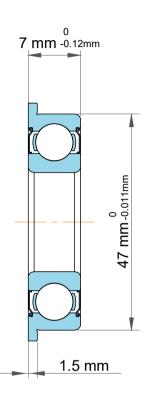

|             | Part Number | F6807ZZ, Standard Flanged Ball<br>Bearings |
|-------------|-------------|--------------------------------------------|
| s<br>,<br>r | Size        | 35 mm x 47 mm x 7 mm                       |
| e           | Brand       | TFL                                        |