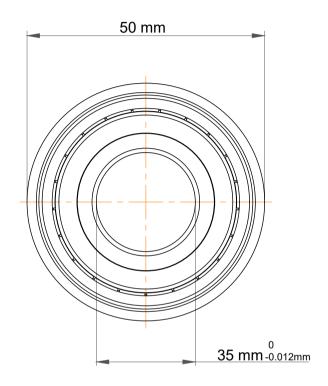

|             | Part Number | F6807ZZ, Standard Flanged Ball<br>Bearings |
|-------------|-------------|--------------------------------------------|
| s<br>,<br>r | Size        | 35 mm x 47 mm x 7 mm                       |
| e           | Brand       | TFL                                        |