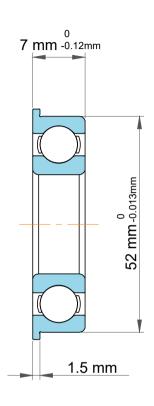

| 1                  | Part Number | F6808, Standard Flanged Ball<br>Bearings |
|--------------------|-------------|------------------------------------------|
| ,<br>es<br>i,<br>r | Size        | 40 mm x 55 mm x 7 mm                     |
| .e                 | Brand       | TFL                                      |