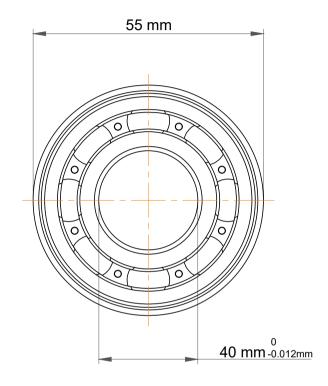

| 1                  | Part Number | F6808, Standard Flanged Ball<br>Bearings |
|--------------------|-------------|------------------------------------------|
| ,<br>es<br>i,<br>r | Size        | 40 mm x 55 mm x 7 mm                     |
| .e                 | Brand       | TFL                                      |