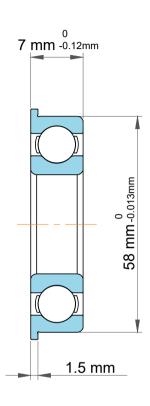

|             | Part Number | F6809, Standard Flanged Ball<br>Bearings |
|-------------|-------------|------------------------------------------|
| s<br>,<br>r | Size        | 45 mm x 61 mm x 7 mm                     |
| e           | Brand       | TFL                                      |