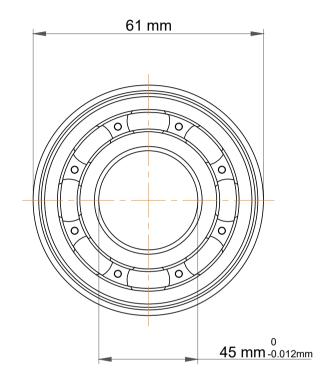

|             | Part Number | F6809, Standard Flanged Ball<br>Bearings |
|-------------|-------------|------------------------------------------|
| s<br>,<br>r | Size        | 45 mm x 61 mm x 7 mm                     |
| e           | Brand       | TFL                                      |