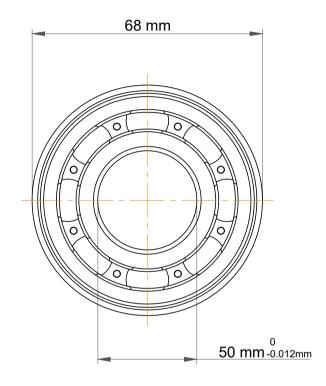

| 1                  | Part Number | Bearings             |
|--------------------|-------------|----------------------|
| ,<br>es<br>s,<br>r | Size        | 50 mm x 68 mm x 7 mm |
| le                 | Brand       | TFL                  |