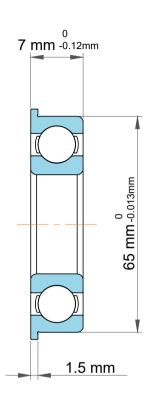

| 1                  | Part Number | Bearings             |
|--------------------|-------------|----------------------|
| ,<br>es<br>s,<br>r | Size        | 50 mm x 68 mm x 7 mm |
| le                 | Brand       | TFL                  |