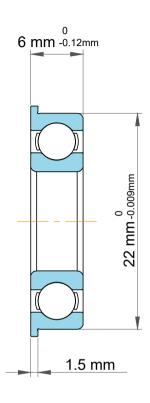

|   | Part Number | F6900, Standard Flanged Ball<br>Bearings |
|---|-------------|------------------------------------------|
| s | Size        | 10 mm x 25 mm x 6 mm                     |
| е | Brand       | TFL                                      |