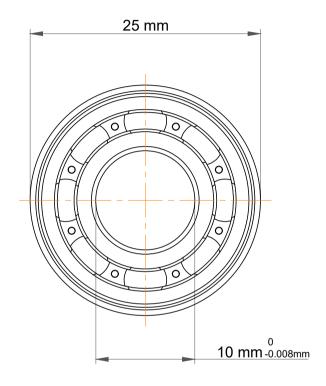

|   | Part Number | F6900, Standard Flanged Ball<br>Bearings |
|---|-------------|------------------------------------------|
| s | Size        | 10 mm x 25 mm x 6 mm                     |
| е | Brand       | TFL                                      |