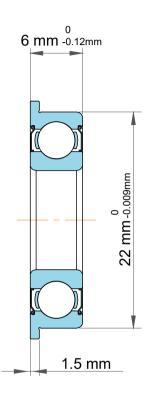

|   | Part Number | Bearings             |
|---|-------------|----------------------|
| s | Size        | 10 mm x 22 mm x 6 mm |
| е | Brand       | TFL                  |