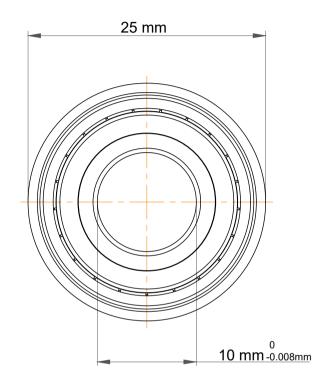

|   | Part Number | Bearings             |
|---|-------------|----------------------|
| s | Size        | 10 mm x 22 mm x 6 mm |
| е | Brand       | TFL                  |