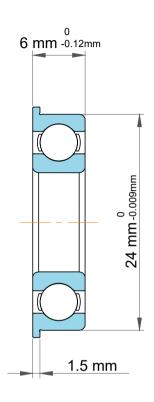

| n<br>y,              | Part Number | F6901, Standard Flanged Ball<br>Bearings |
|----------------------|-------------|------------------------------------------|
| e.<br>es<br>s,<br>or | Size        | 12 mm x 26 mm x 6 mm                     |
| le                   | Brand       | TFL                                      |