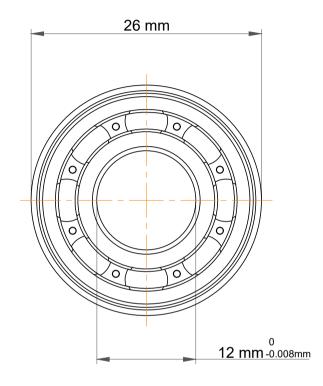

| n<br>y,              | Part Number | F6901, Standard Flanged Ball<br>Bearings |
|----------------------|-------------|------------------------------------------|
| e.<br>es<br>s,<br>or | Size        | 12 mm x 26 mm x 6 mm                     |
| le                   | Brand       | TFL                                      |