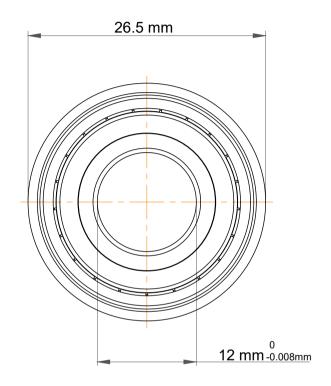

|             | Part Number | F6901ZZ, Standard Flanged Ball<br>Bearings |
|-------------|-------------|--------------------------------------------|
| s<br>,<br>r | Size        | 12 mm x 24 mm x 6 mm                       |
| e           | Brand       | TFL                                        |