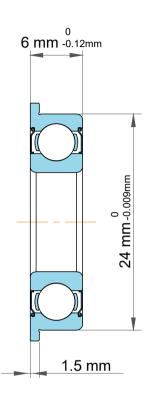

|             | Part Number | F6901ZZ, Standard Flanged Ball<br>Bearings |
|-------------|-------------|--------------------------------------------|
| s<br>,<br>r | Size        | 12 mm x 24 mm x 6 mm                       |
| e           | Brand       | TFL                                        |